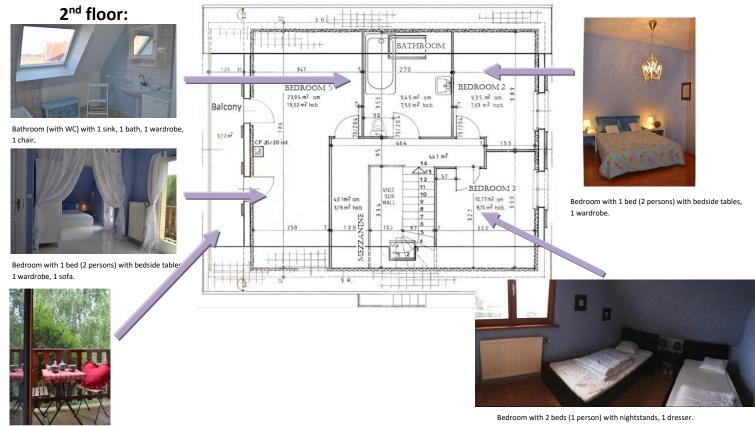

## **KINTZHEIM House Rental Photos and Description**

Our house is 130 sqm large and the rooms are spread over 3 floors with lounge, kitchen, up to 5 bedrooms, up to 2 bathrooms with toilet, private garden, sleeps up to 9 (baby included) 120x60 with 1 baby cot.

NOTE: There are two bathrooms, either up or down through stairs, the toilet in the bathroom. The description of the house is available on our website, accessible via the link below:

http://centrealsacegite.free.fr/Description-e.htm