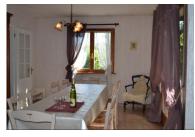

## 1st Floor:

Balcony

Living room with 2 armchairs, 1 sofa, 1 coffee table,

Dining room

Note: No toilet on this floor.