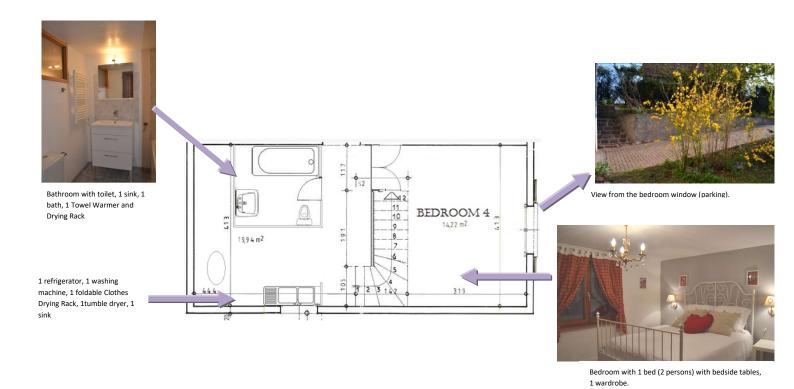

## **KINTZHEIM House Rental Photos and Description**

Our house is 130 sqm large and the rooms are spread over 3 floors with lounge, kitchen, up to 5 bedrooms, up to 2 bathrooms with toilet, private garden, sleeps up to 9 (baby included) 120x60 with 1 baby cot.

NOTE: There are two bathrooms, either up or down through stairs, the toilet in the bathroom. The description of the house is available on our website, accessible via the link below:

http://centrealsacegite.free.fr/Description-e.htm



## 1st Floor:

Balcony



Living room with 2 armchairs, 1 sofa, 1 coffee table,



Dining room



Note: No toilet on this floor.

## **Ground Floor:**