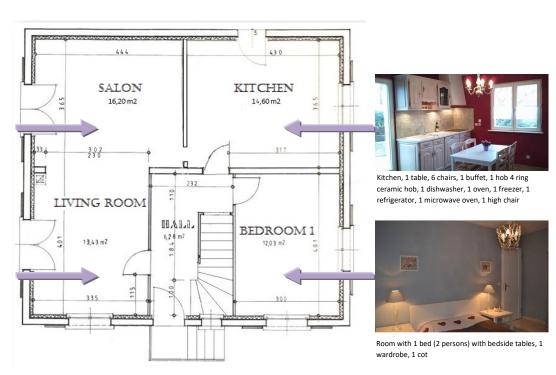

## **KINTZHEIM House Rental Photos and Description**

Our house is 130 sqm large and the rooms are spread over 3 floors with lounge, kitchen, up to 5 bedrooms, up to 2 bathrooms with toilet, private garden, sleeps up to 9 (baby included) 120x60 with 1 baby cot.

NOTE: There are two bathrooms, either up or down through stairs, the toilet in the bathroom. The description of the house is available on our website, accessible via the link below:

http://centrealsacegite.free.fr/Description-e.htm



## 1st Floor:

Balcony



Living room with 2 armchairs, 1 sofa, 1 coffee table,



Dining room



Note: No toilet on this floor.

## **Ground Floor:**